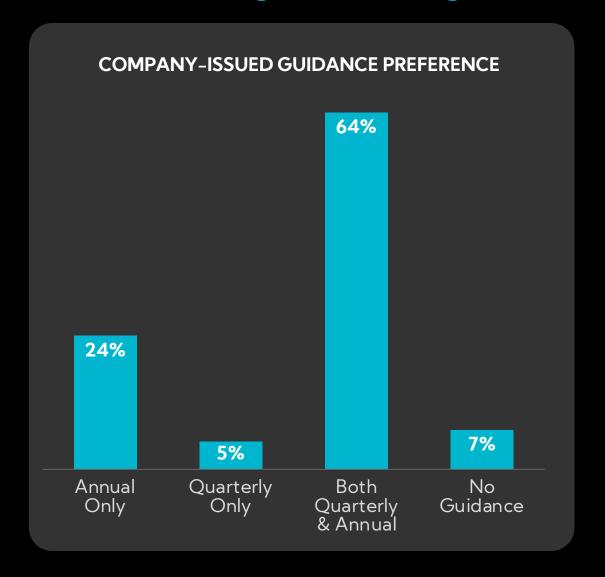

### **Expectations are for 2023 Earnings Results to Largely be In Line with Last Quarter and Consensus...**

#### **Q4'23 EARNINGS EXPECTATIONS**

■Jun '23 ■ Sep '23 ■ Dec '23