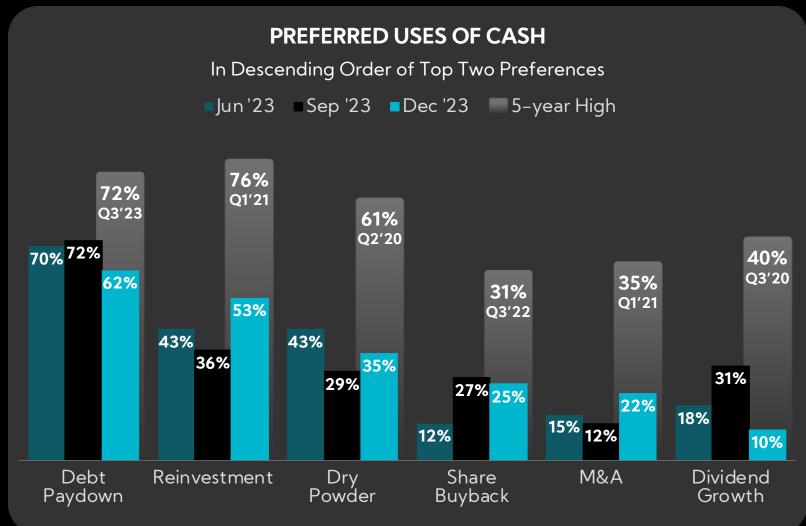

### Preference for Debt Paydown, While Still the Leading Preferred Use of Cash, Recedes from Survey Record; Investors Exhibit Renewed Interest in Reinvestment and, for Some, M&A