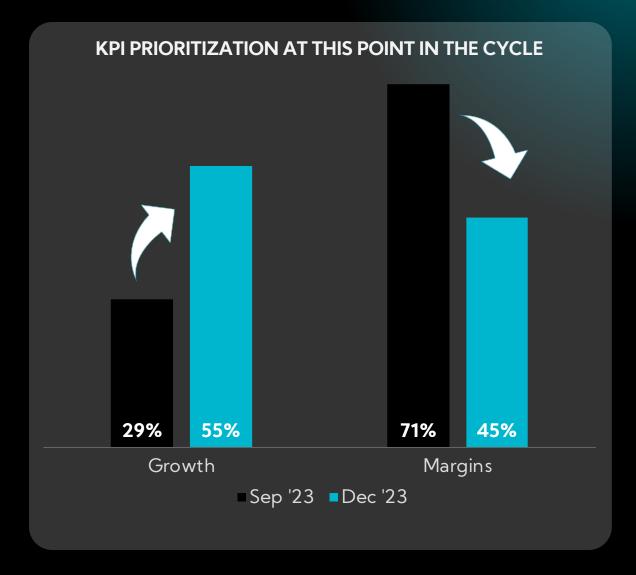

# With More Expecting Overall Macro Conditions to Improve in 2024, Bottom-Line Emphasis Reverses Course in Favor of Growth