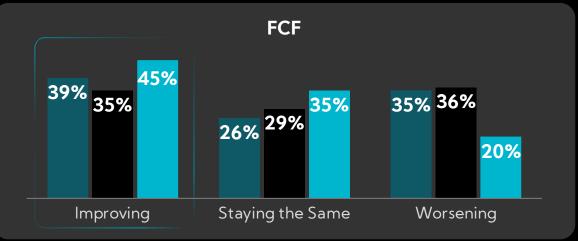

### Improving KPIs Largely Expected Across the Board, with Fewer than One-Quarter Anticipating a Sequential Deceleration

#### 2024 Guidance Expected to be Higher than 2023 Actuals