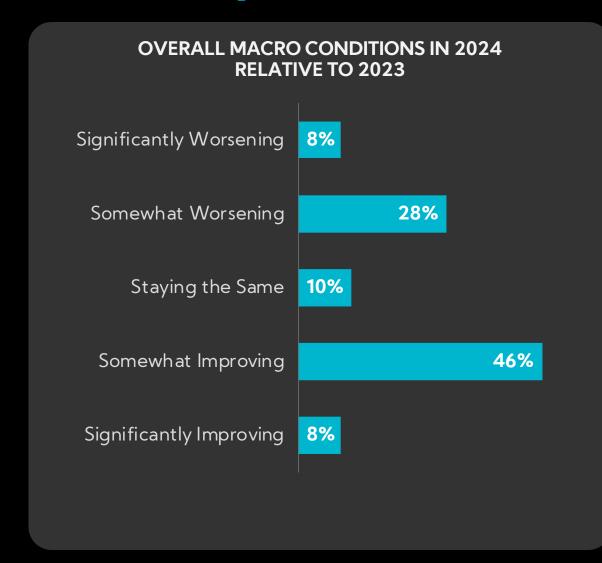

# With More Expecting Overall Macro Conditions to Improve in 2024, Bottom-Line Emphasis Reverses Course in Favor of Growth