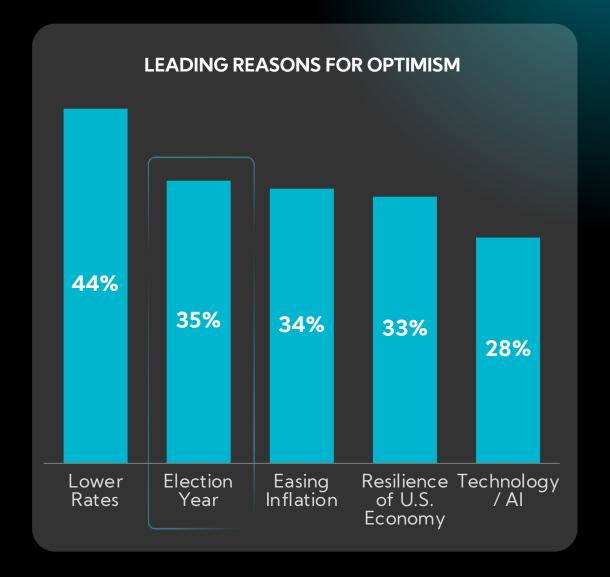

#### **Key Findings**

1

- Investor Sentiment and Executive Tone Notably More Optimistic QoQ, Registering the Most Bullish Sentiment in Two Years
- FY 2024 Guides are Largely Anticipated to Come in Higher than 2023 Actuals

**(2**)

- With More Expecting Overall Macro Conditions to Improve in 2024, Recessionary Concerns Moderate and Mindsets Shift to Prioritizing Growth
- Geopolitical Risks
   Continues to Permeate

   Responses

3

- Debt Paydown Remains the Leading Preferred Use of Cash, Support for Reinvestment Jumps QoQ
- Optimism Over U.S.
   Presidential Election and Tech