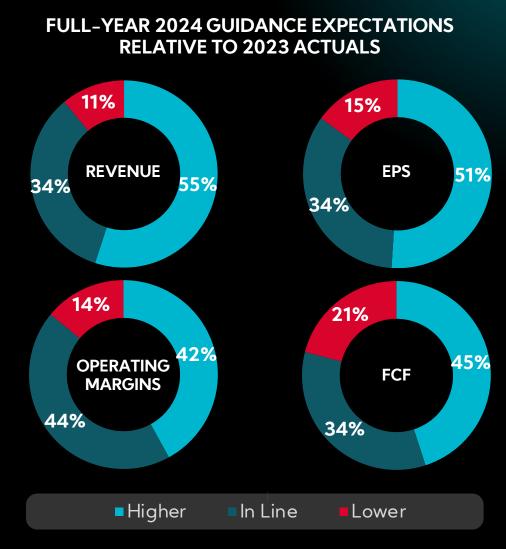

ingfully, but Slowing Growth is a Reality for Most

#### **RECESSION EXPECTATIONS**

Q1'23 88%

Q2'23 80%

Q3'23 66%

48% Q4'23 18% 10% 10% 10% Expect we Believe we are Expect Expect we will be in a will be in landfall currently in a recession recession in 2025 a recession in 2H 2024 next quarter

# With More Expecting Overall Macro Conditions to Improve in 2024, Bottom-Line Emphasis Reverses Course in Favor of Growth





### **Expectations are for 2023 Earnings Results to Largely be In Line with Last Quarter and Consensus...**

#### **Q4'23 EARNINGS EXPECTATIONS**





■Jun '23 ■ Sep '23 ■ Dec '23

### Improving KPIs Largely Expected Across the Board, with Fewer than One-Quarter Anticipating a Sequential Deceleration









#### 2024 Guidance Expected to be Higher than 2023 Actuals





### Margins and Expense Management, While Still a Topic of Interest, Drop Precipitously After Being the #1 Focus Area for Four Consecutive Quarters

|   | TOPICS OF INTEREST ON UPCOMING EARNINGS CALLS | Sep '23 | Dec '23      |
|---|-----------------------------------------------|---------|--------------|
| 1 | 2024 Outlook                                  | 39%     | 31% (-8pts)  |
| 2 | Margins, Expense Management                   | 63%     | 28% (-35pts) |
| 3 | Capital Allocation                            | 16%     | 26% (+10pts) |
| 4 | Demand                                        | 20%     | 26% (+6pts)  |
| 5 | Growth                                        | 24%     | 23% (-1pt)   |
| 6 | Labor                                         | 17%     | 21% (+4pts)  |

#### **Capital A