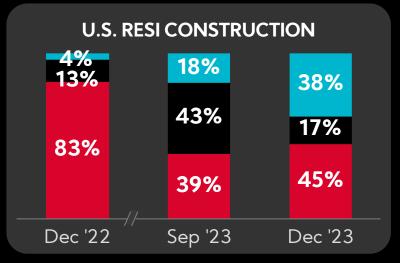

| Improve     | 29% | -1pt   |
|            | Worsen      | 0%  | -15pts |
| UK         |             | 1   |        |
| <b>A</b> . | Improve     | 40% | +29pts |
|            | Worsen      | 30% | -23pts |
| U.S.       |             |     |        |
|            | Improve     | 37% | +7pts  |
|            | Worsen      | 29% | -8pts  |
|            |             |     |        |
| WESTE      | RN EUROPE   |     |        |
|            | Improve     | 32% | +25pts |
|            | Worsen      | 36% | +5pts  |

# Investors Continue to Assign a High Level of Risk to Companies with Exposure to China, with Most In Favor of De-risking Exposure







### Views on Key Economic Indicators Over the Next Six Months: Sentiment Improves Across all Benchmarks, Both Sequentially and YoY













# More Than Two-Thirds are Factoring the Upcoming U.S. Presidential Election into Investment Strategies

#### **U.S. ELECTION A FACTOR IN INVESTMENT STRATEGY**





# Tech Continues to Reign Supreme as the Top Bullish Bet for the Fourth Consecutive Quarter, While REITs Garner the Same Distinction from Bears; Investors Divided Over Energy







The Exchange
Bldg. 4, Suite 260
270 Farmington Ave
Farmington, CT 06032
corbinadvisors.com

# Thank You for Joining Us

© 2024 Corbin Advisors. All Rights Reserved.