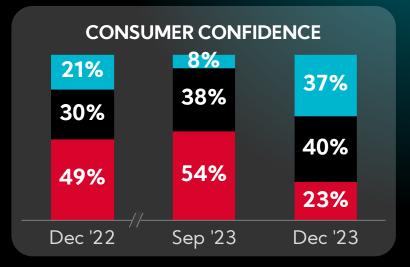

### Views on Key Economic Indicators Over the Next Six Months: Sentiment Improves Across all Benchmarks, Both Sequentially and YoY