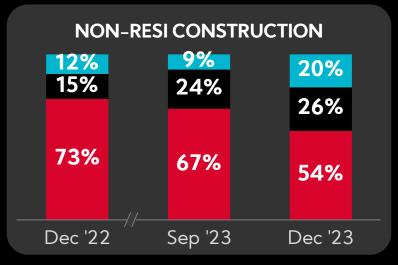

### Views on Key Economic Indicators Over the Next Six Months: Sentiment Improves Across all Benchmarks, Both Sequentially and YoY