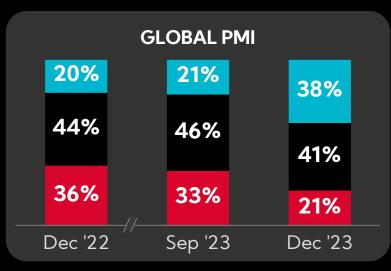

### Views on Key Economic Indicators Over the Next Six Months: Sentiment Improves Across all Benchmarks, Both Sequentially and YoY