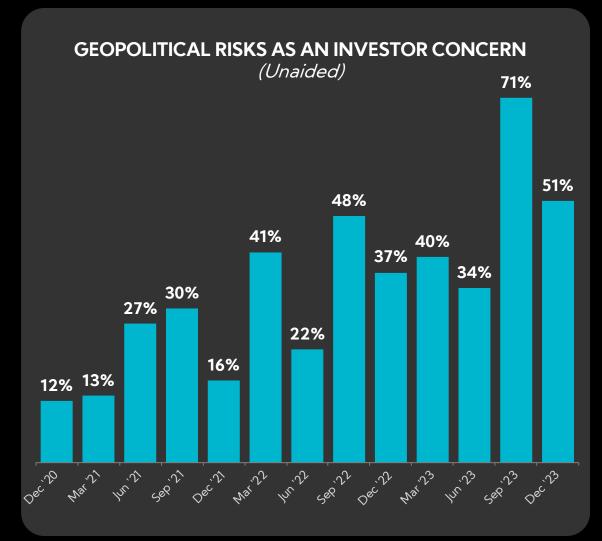

# **Geopolitical Risks Continue to be Cited by More Than Half of All Participants as the Leading Concern for the Second Consecutive Quarter**

|   | TOP CONCERNS FROM<br>AROUND THE GLOBE | Sep '23 | Dec '23             |          |
|---|---------------------------------------|---------|---------------------|----------|
| 1 | Geopolitical Risks                    | 71%     | <b>51%</b> (-20pts) |          |
| 2 | Monetary Policy                       | 46%     | 45% (+1pt)          | 18%      |
| 3 | U.S. Politics                         | 29%     | 35% (+6pts)         | Cite War |
| 4 | Slowing Growth                        | 10%     | 22% (+12pts)        |          |
| 5 | Global Macro Uncertainty              | 24%     | 22% (-2pts)         |          |
| 6 | Consumer Health                       | 15%     | 16% (+1pt)          |          |

## **Geopolitical Issues are Increasingly Influencing the Calculus of the Capital Markets and How Companies Communicate**