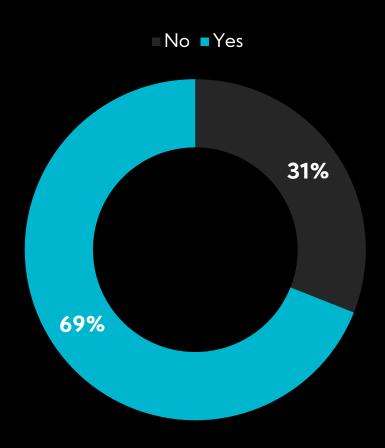

# More Than Two-Thirds are Factoring the Upcoming U.S. Presidential Election into Investment Strategies

#### **U.S. ELECTION A FACTOR IN INVESTMENT STRATEGY**