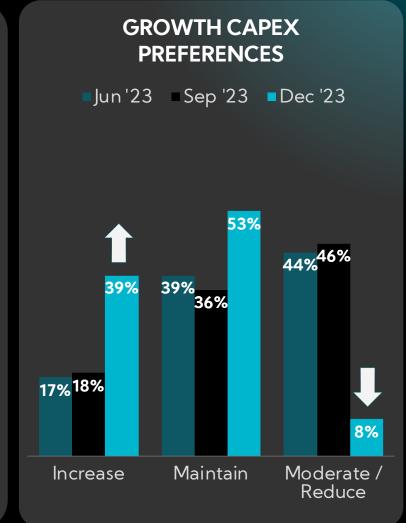

# With More Expecting Overall Macro Conditions to Improve in 2024, Bottom-Line Emphasis Reverses Course in Favor of Growth