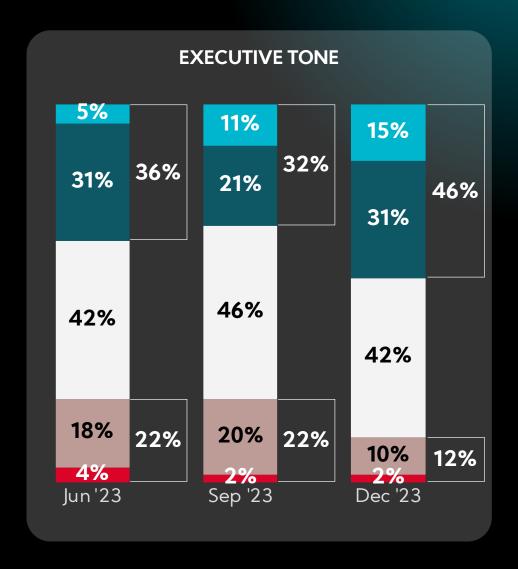

### Investor Sentiment and Perceived Executive Tone More Optimistic as a New Year Unfurls; Levels Commensurate with December 2021

- Bullish
- Neutral to Bullish
- ■Neutral
- Neutral to Bearish
- Bearish