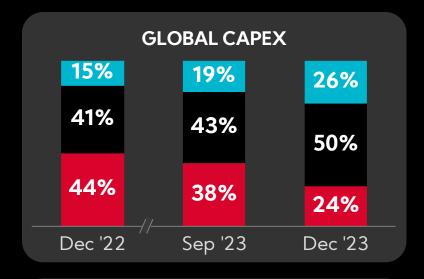

|            | Improve     | 29% | -1pt   |
|            | Worsen      | 0%  | -15pts |
| UK         |             | 1   |        |
| <b>A</b> . | Improve     | 40% | +29pts |
|            | Worsen      | 30% | -23pts |
| U.S.       |             |     |        |
|            | Improve     | 37% | +7pts  |
|            | Worsen      | 29% | -8pts  |
|            |             |     |        |
| WESTE      | RN EUROPE   |     |        |
|            | Improve     | 32% | +25pts |
|            | Worsen      | 36% | +5pts  |

# Investors Continue to Assign a High Level of Risk to Companies with Exposure to China, with Most In Favor of De-risking Exposure







### Views on Key Economic Indicators Over the Next Six Months: Sentiment Improves Across all Benchmarks, Both Sequentially and YoY













# More Than Two-Thirds are Factoring the Upcoming U.S. Presidential Election into Investment Strategies

#### **U.S. ELECTION A FACTOR IN INVESTMENT STRATEGY**





# Tech Continues to Reign Supreme as the Top Bullish Bet for the Fourth Consecutive Quarter, While REITs Garner the Same Distinction from Bears; Investors Divided Over Energy







The Exchange
Bldg. 4, Suite 260
270 Farmington Ave
Farmington, CT 06032
corbinadvisors.com

# Thank You for Joining Us

© 2024 Corbin Advisors. All Rights Reserved.