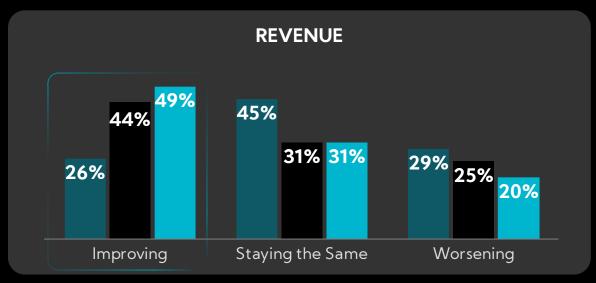

### Improving KPIs Largely Expected Across the Board, with Fewer than One-Quarter Anticipating a Sequential Deceleration