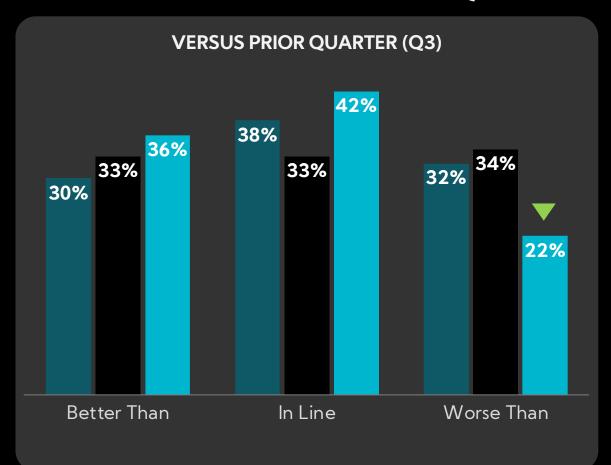

### **Expectations are for 2023 Earnings Results to Largely be In Line with Last Quarter and Consensus...**

#### **Q4'23 EARNINGS EXPECTATIONS**

■Jun '23 ■ Sep '23 ■ Dec '23