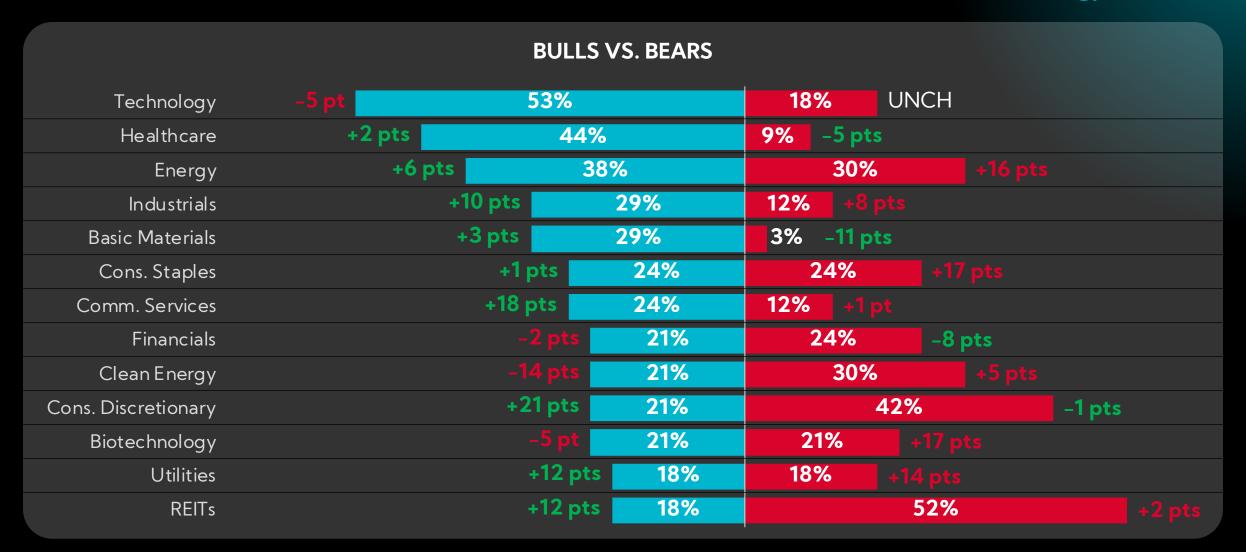

# Tech Continues to Reign Supreme as the Top Bullish Bet for the Fourth Consecutive Quarter, While REITs Garner the Same Distinction from Bears; Investors Divided Over Energy

The Exchange
Bldg. 4, Suite 260
270 Farmington Ave
Farmington, CT 06032
corbinadvisors.com