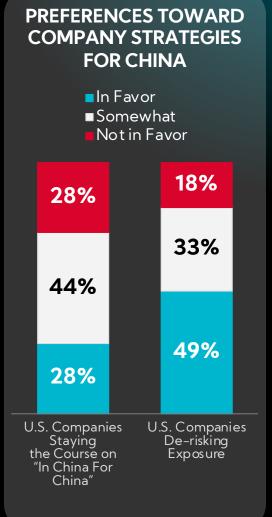

# Investors Continue to Assign a High Level of Risk to Companies with Exposure to China, with Most In Favor of De-risking Exposure