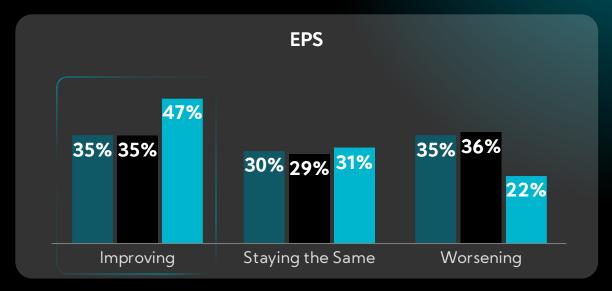

### Improving KPIs Largely Expected Across the Board, with Fewer than One-Quarter Anticipating a Sequential Deceleration