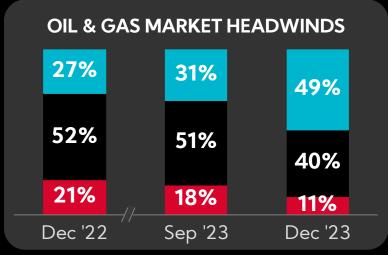

### Views on Key Economic Indicators Over the Next Six Months: Sentiment Improves Across all Benchmarks, Both Sequentially and YoY