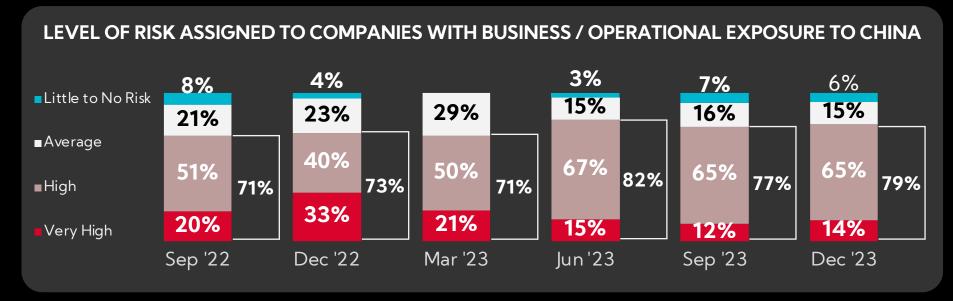

# Investors Continue to Assign a High Level of Risk to Companies with Exposure to China, with Most In Favor of De-risking Exposure