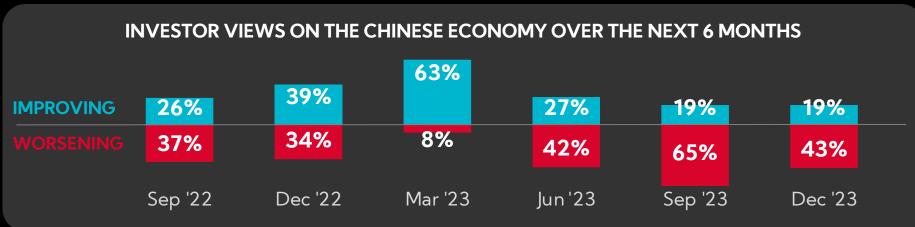

# Investors Continue to Assign a High Level of Risk to Companies with Exposure to China, with Most In Favor of De-risking Exposure