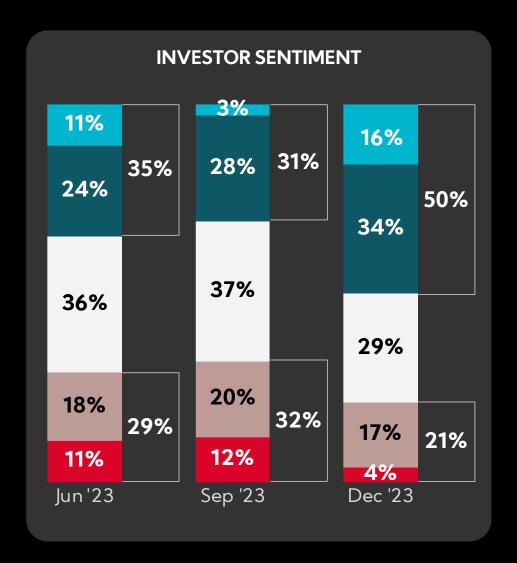

### Investor Sentiment and Perceived Executive Tone More Optimistic as a New Year Unfurls; Levels Commensurate with December 2021

- Bullish
- Neutral to Bullish
- ■Neutral
- Neutral to Bearish
- Bearish