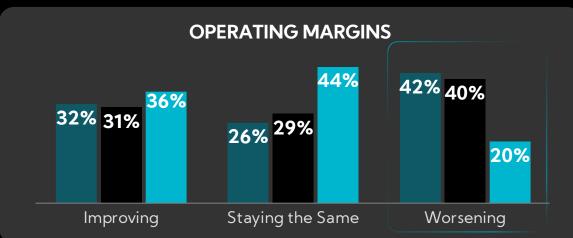

### Improving KPIs Largely Expected Across the Board, with Fewer than One-Quarter Anticipating a Sequential Deceleration

#### 2024 Guidance Expected to be Higher than 2023 Actuals