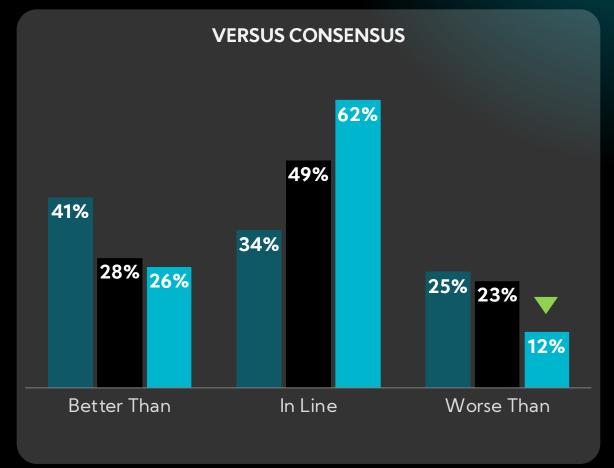

### **Expectations are for 2023 Earnings Results to Largely be In Line with Last Quarter and Consensus...**

#### **Q4'23 EARNINGS EXPECTATIONS**

■Jun '23 ■ Sep '23 ■ Dec '23